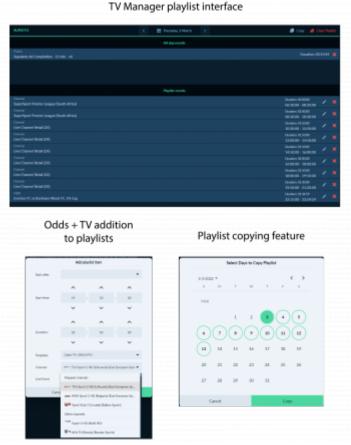

# Playlists

TV Manager playlists combine all the best features into one comprehensive solution for media management. Users can create an unlimited number of playlists for each of the profiles they manage. Each playlist can be shared between users and profiles for easier management.

Users can add live events, TV channels, web pages, and promotions to playlists and customize their showing to their liking. Odds+TV can also be automatically added to playlists. All users have to do is drag and drop live event odds from the Odds tab, and then select the odds template from the list, and the TV channel to show the event. Most live events are mapped with TV channels for customers' convenience. Customers then can choose the TV channel from the mapped channels list.

If similar or even the same content is shown day by day, playlists can be copied to remove the hassle of creating them anew each day. Once users are in a playlist they want to copy, all they have to do is click the 'Copy' button and select the days to which the current day of the playlist needs to be copied.