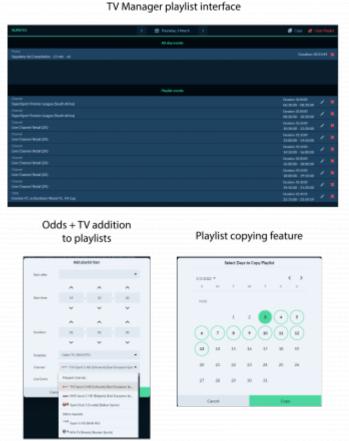

# Playlists

TV Manager playlists combine all the best features into one comprehensive solution for media management. Users can create an unlimited number of playlists for each of the profiles they manage. Each playlist can be shared between users and profiles for easier management.

If users want to show a piece of constant information or promotion to their customers when there is a void in content in the playlist, users can drag and drop the content to the All-day events section. Such content will then be displayed throughout the day continuously when no other content is added to the playlist.

Users can add live events, TV channels, web pages, and promotions to playlists and customize their showing to their liking. Odds+TV can also be automatically added to playlists. All users have to do is drag and drop live event odds from the Odds tab, and then select the odds template from the list, and the TV channel to show the event. Most live events are mapped with TV channels for customers' convenience. Customers then can choose the TV channel from the mapped channels list.

If similar or even the same content is shown day by day, playlists can be copied to remove the hassle of creating them anew each day. Once users are in a playlist they want to copy, all they have to do is click the 'Copy' button and select the days to which the current day of the playlist needs to be copied.