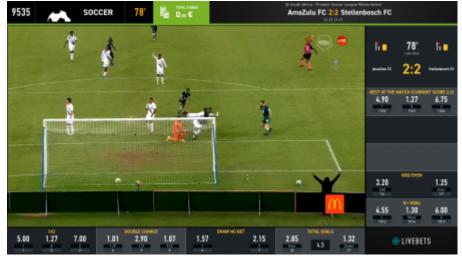

#### Odds + TV

https://wiki.advbet.com/

TV Manager allows sporting live events to be shown together with their live odds. Whether it is football, basketball, tennis, cricket, or any other sport, organisations can offer their customers an unparalleled betting and game viewing experience in their betting shops and bars.

3/7

For all sports, the live odds experience is tailored to each sport specifically, meaning the betting markets and their changes throughout the event are customized to each sporting event. The bottom part of the odds stays constant throughout the match, offering the most popular betting options, such as winner, totals, and handicaps. The section on the right is tailored to the quarter or period the game is currently in, e.g. if a football match is currently in the 1st half, the betting markets on the right part of live odds will be tailored specifically to the first half of the match.

The following structure is followed for football matches:

| Main Part                         | The Section on the Right |                                  |  |  |
|-----------------------------------|--------------------------|----------------------------------|--|--|
|                                   | 1st Half                 | 2nd Half                         |  |  |
| 1X2                               | 1st Half Winner          | Rest of the Match                |  |  |
| Double Chance                     | 1st Half Double Chance   | Home Total Goals                 |  |  |
| Both Teams to Score → Draw No Bet | 1st Half 1st Goal        | Away Total Goals                 |  |  |
| Total Goals                       | 1st Half Total Goals     | 1X2 & Total Goals 2.5 → Odd/Even |  |  |
|                                   | 1st Goal                 | Next Goal                        |  |  |