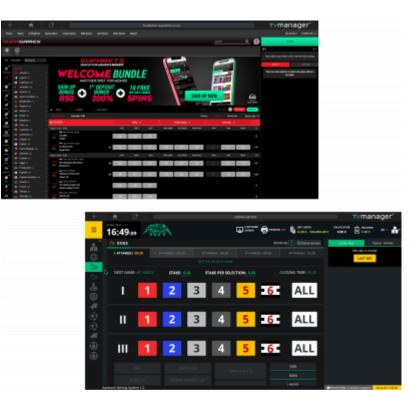

#### Odds + TV

https://wiki.advbet.com/

TV Manager allows sporting live events to be shown together with their live odds. Whether it is football, basketball, tennis, cricket, or any other sport, organisations can offer their customers an unparalleled betting and game viewing experience in their betting shops and bars.

3/7

For all sports, the live odds experience is tailored to each sport specifically, meaning the betting markets and their changes throughout the event are customized to each sporting event. The bottom part of the odds stays constant throughout the match, offering the most popular betting options, such as winner, totals, and handicaps. The section on the right is tailored to the quarter or period the game is currently in, e.g. if a football match is currently in the 1st half, the betting markets on the right part of live odds will be tailored specifically to the first half of the match.

The following structure is followed for football matches:

| Main Part                         | The Section on the Right |                                  |  |  |
|-----------------------------------|--------------------------|----------------------------------|--|--|
|                                   | 1st Half                 | 2nd Half                         |  |  |
| 1X2                               | 1st Half Winner          | Rest of the Match                |  |  |
| Double Chance                     | 1st Half Double Chance   | Home Total Goals                 |  |  |
| Both Teams to Score → Draw No Bet | 1st Half 1st Goal        | Away Total Goals                 |  |  |
| Total Goals                       | 1st Half Total Goals     | 1X2 & Total Goals 2.5 → Odd/Even |  |  |
|                                   | 1st Goal                 | Next Goal                        |  |  |