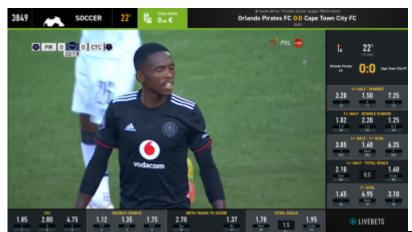

#### Odds + TV

https://wiki.advbet.com/

TV Manager allows sporting live events to be shown together with their live odds. Whether it is football, basketball, tennis, cricket, or any other sport, organisations can offer their customers an unparalleled betting and game viewing experience in their betting shops and bars.

3/7

For all sports, the live odds experience is tailored to each sport specifically, meaning the betting markets and their changes throughout the event are customized to each sporting event. The bottom part of the odds stays constant throughout the match, offering the most popular betting options, such as winner, totals, and handicaps. The section on the right is tailored to the quarter or period the game is currently in, e.g. if a football match is currently in the 1st half, the betting markets on the right part of live odds will be tailored specifically to the first half of the match.

The following structure is followed for football matches:

| Main Part                         | The Section on the Right |                                  |  |  |
|-----------------------------------|--------------------------|----------------------------------|--|--|
|                                   | 1st Half                 | 2nd Half                         |  |  |
| 1X2                               | 1st Half Winner          | Rest of the Match                |  |  |
| Double Chance                     | 1st Half Double Chance   | Home Total Goals                 |  |  |
| Both Teams to Score → Draw No Bet | 1st Half 1st Goal        | Away Total Goals                 |  |  |
| Total Goals                       | 1st Half Total Goals     | 1X2 & Total Goals 2.5 → Odd/Even |  |  |
|                                   | 1st Goal                 | Next Goal                        |  |  |